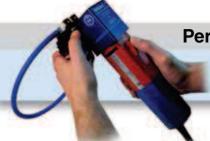

# Friction welding machine RSO2 BEHAbelt

## Perfect splice within seconds!

The patented Friction welding machine RS02 for Polyurethane profiles eliminates downtime with a perfect splice every time!

### Features at a glance:

- User-friendly and easy handling
- No long heating-up and set-up times, spliced within seconds
- Precise pressure and automatical O-positioning prevents uneven welds and premature failure
- Automatic alignment ensures that the belt ends are aligned perfectly
- Temperature variation is never a concern (no guess-work)
- Without the risk of injury or fire due to hot metal
- Due to its small size the RS02 press can be used in confined spaces
- Thanks to its exchangeable jaws the RS02 is suitable for splicing many different profiles made of Polyurethane