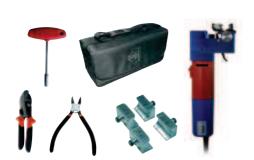

#### Scope of delivery:

- 1 pc. Friction welding machine RS02
- 1 set of standard profile jaws at your choice
- 1 pc. Allen key
- 1 pc. Scissors AS02
- 1 pc. Edge cutter SE02
- 1 pc. Carrying bag with durable and predective foam inlay