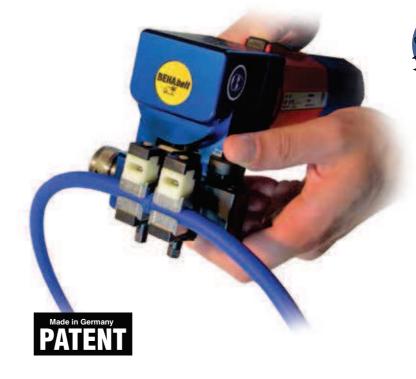

## Perfect splice within seconds!

The patented Friction welding machine RS02 for Polyurethane profiles eliminates downtime with a perfect splice every time!

### Features at a glance:

- User-friendly and easy handling
- No long heating-up and set-up times, spliced within seconds
- Precise pressure and automatical O-positioning prevents uneven welds and premature failure
- Automatic alignment ensures that the belt ends are aligned perfectly
- Temperature variation is never a concern (no guess-work)
- Without the risk of injury or fire due to hot metal
- Due to its small size the RS02 press can be used in confined spaces
- Thanks to its exchangeable jaws the RS02 is suitable for splicing many different profiles made of Polyurethane